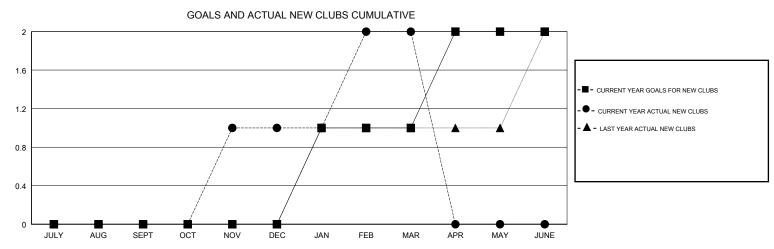

## MONTHLY MEMBERSHIP PROGRESS REPORT

## District A 711

Results as of: 03/31/2018







| DROPPED CLUBS: 2 |     | 45 CLUBS OF 80 ADDED 1 OR MORE<br>NEW MEMBERS | GENDER DISTRIBUTION           MALE         934 (63.49%)           FEMALE         537 (36.51%) |     |
|------------------|-----|-----------------------------------------------|-----------------------------------------------------------------------------------------------|-----|
| DROPPED MEMBERS  |     |                                               | Women Percentage Fiscal Year Goal: 32%                                                        |     |
| DECEASED         | 17  | CLICK HERE FOR CUMULATIVE MEMBERSHIP DATA     | TOTAL FAMILY UNIT MEMBERS                                                                     | 248 |
| CLUB CANCELLED   | 16  |                                               |