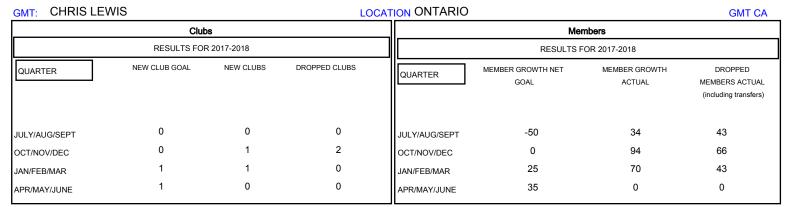

## MONTHLY MEMBERSHIP PROGRESS REPORT

## District A 711

Results as of: 03/31/2018







| DROPPED CLUBS: 2 |     | 45 CLUBS OF 80 ADDED 1 OR MORE<br>NEW MEMBERS | GENDER DISTRIBUTION           MALE         934 (63.49%)           FEMALE         537 (36.51%) |     |
|------------------|-----|-----------------------------------------------|-----------------------------------------------------------------------------------------------|-----|
| DROPPED MEMBERS  |     |                                               | Women Percentage Fiscal Year Goal: 32%                                                        |     |
| DECEASED         | 17  | CLICK HERE FOR CUMULATIVE MEMBERSHIP DATA     | TOTAL FAMILY UNIT MEMBERS                                                                     | 248 |
| CLUB CANCELLED   | 16  |                                               |