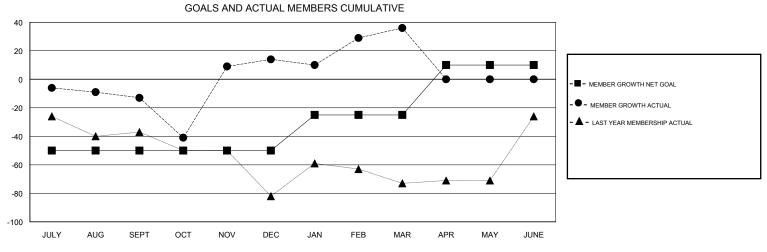

## MONTHLY MEMBERSHIP PROGRESS REPORT

## District A 711

Results as of: 03/31/2018







| DROPPED CLUBS: 2 |     | 45 CLUBS OF 80 ADDED 1 OR MORE<br>NEW MEMBERS | GENDER DISTRIBUTION           MALE         934 (63.49%)           FEMALE         537 (36.51%) |     |
|------------------|-----|-----------------------------------------------|-----------------------------------------------------------------------------------------------|-----|
| DROPPED MEMBERS  |     |                                               | Women Percentage Fiscal Year Goal: 32%                                                        |     |
| DECEASED         | 17  | CLICK HERE FOR CUMULATIVE MEMBERSHIP DATA     | TOTAL FAMILY UNIT MEMBERS                                                                     | 248 |
| CLUB CANCELLED   | 16  |                                               |